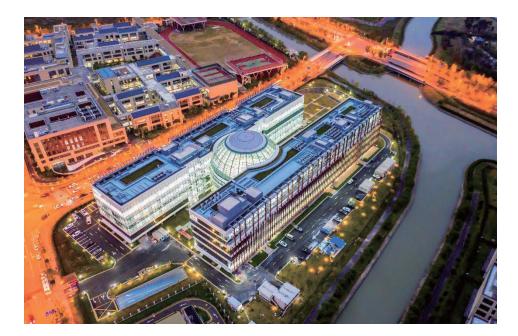

#### About Tsung-Dao Lee Institute

Proposed by the Nobel laureate Tsung-Dao Lee and with support and endorsement from governments and ministries at national and municipal levels, Tsung-Dao Lee Institute (TDLI) is a basic research institute established at Shanghai Jiao Tong University in November 2016, aiming to build itself as a world-leading science institute.

# **TDLI Location**

No.520, Shengrong Road, Pudong New Area, Shanghai 浦东新区盛荣路 520 号,正门在殷军路上,对面是上科大附属学校