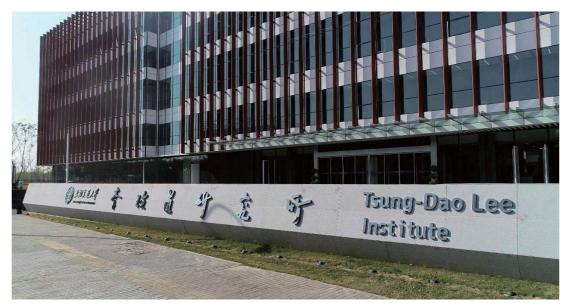

#### About Tsung-Dao Lee Institute

Proposed by the Nobel laureate Tsung-Dao Lee and with support and endorsement from governments and ministries at national and municipal levels, Tsung-Dao Lee Institute (TDLI) is a basic research institute established at Shanghai Jiao Tong University in November 2016, aiming to build itself as a world-leading science institute.

# **TDLI Location**

No.520, Shengrong Road, Pudong New Area, Shanghai 浦东新区盛荣路 520 号,正门在殷军路上,对面是上科大附属学校