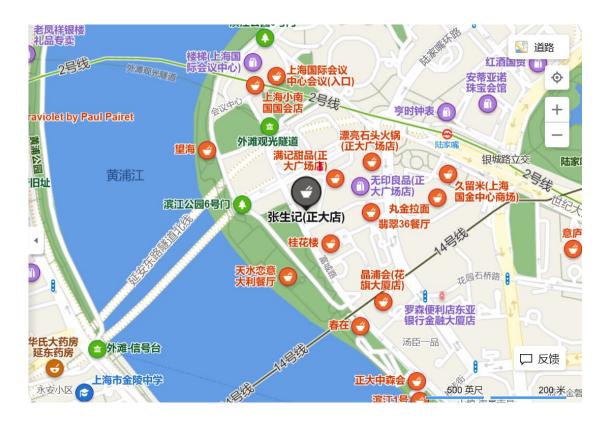

ccommodation

**Ji Hotel (Shanghai, Zhangjiang, Jinke Road**) Address: #5 Building, No.188, Shengrong Road, Pudong District (around 10mins walk to TDLI) Website: <u>https://hotels.ctrip.com/hotels/36013539.html</u>

**全季酒店(上海张江金科路店)** 地址:上海市浦东新区盛荣路188 弄5号楼 电话:+86-21-58897688





#### Meals

| Date                    | Breakfast | Lunch                 | Dinner  |
|-------------------------|-----------|-----------------------|---------|
| Sept.22, 2023<br>(Fri.) | Hotel     | Dining Hall on<br>N1F | Banquet |
| Sept.23, 2023<br>(Sat.) | Hotel     | Dining Hall on<br>N1F |         |
| Sept.24, 2023<br>(Sun.) | Hotel     | Dining Hall on<br>N1F |         |

#### **Banquet information**:

浦东新区陆家嘴西路168号正大广场6层 张生记(正大店)

#### **Banquet Pick-up:**

18:00 TDLI---Banquet

21:00 Banquet---Ji Hotel