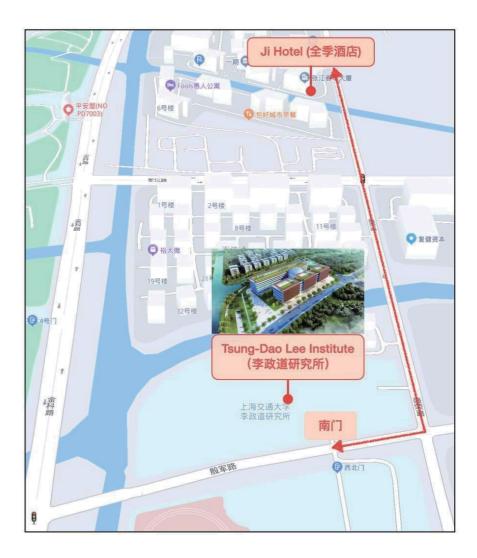

# **TDLI Location**

No.520, Shengrong Road, Pudong New Area, Shanghai 浦东新区盛荣路 520 号,正门在殷军路上,对面是上科大附属学校

# Accommodation

**Ji Hotel (Shanghai, Zhangjiang, Jinke Road**) Address: #5 Building, No.188, Shengrong Road, Pudong District (around 10mins walk to TDLI) Website: <u>https://hotels.ctrip.com/hotels/36013539.html</u>